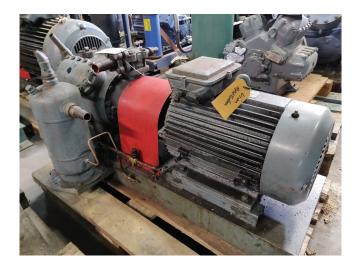

#### **Used DWM 4CC 63**

Used, DWM 4CC 63 open type reciprocating compressor with Electromoter 15 kW at 1445 RPM. You can also use this compressor on alternative types of Freon. For all the other specs (if available), see the picture of the manufacturer model plate or the attached pdf file. \*Why choose for HOSBV? Were not only the largest used refrigeration specialist in Europe, but also, we deliver all equipment including an extensive test, warranty and industrial cleaning. \*Optional we can also perform a new paint job and arrange the logistics.