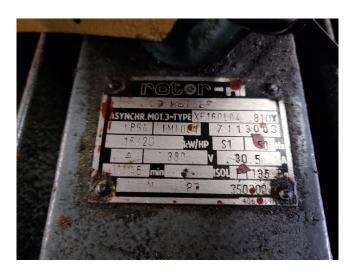

#### **Used DWM 4CC 63**

Used, DWM 4CC 63 open type reciprocating compressor with Electromoter 15 kW at 1445 RPM. You can also use this compressor on alternative types of Freon. For all the other specs (if available), see the picture of the manufacturer model plate or the attached pdf file. \*Why choose for HOSBV? Were not only the largest used refrigeration specialist in Europe, but also, we deliver all equipment including an extensive test, warranty and industrial cleaning. \*Optional we can also perform a new paint job and arrange the logistics.