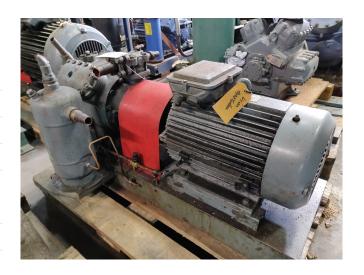

#### **Used DWM 4CC 63**

Used, DWM 4CC 63 open type reciprocating compressor with Electromoter 15 kW at 1445 RPM. You can also use this compressor on alternative types of Freon. For all the other specs (if available), see the picture of the manufacturer model plate or the attached pdf file. \*Why choose for HOSBV? Were not only the largest used refrigeration specialist in Europe, but also, we deliver all equipment including an extensive test, warranty and industrial cleaning. \*Optional we can also perform a new paint job and arrange the logistics.